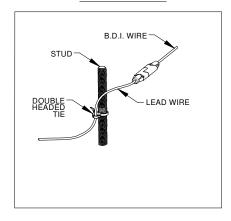

# **Insert Type Holder (See Figure A)**

- The lead wire assembly is provided with double headed ties (2 additional ties are provided for convenience). Create
  double loop as shown in Figure A-1 illustration. Slip the tie over one companion flange stud as shown, locating it near
  where the B.D.I. strip exits. Snug the tie around the stud and the B.D.I. wire as shown in Figure A-2.
- 2. Plug the B.D.I. connector into the lead wire connector using a slight twisting action.

FIGURE 'A-2'