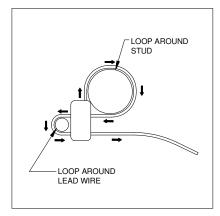

# **Insert Type Holder (See Figure A)**

- The lead wire assembly is provided with double headed ties (2 additional ties are provided for convenience). Create
  double loop as shown in Figure A-1 illustration. Slip the tie over one companion flange stud as shown, locating it near
  where the B.D.I. strip exits. Snug the tie around the stud and the B.D.I. wire as shown in Figure A-2.
- 2. Plug the B.D.I. connector into the lead wire connector using a slight twisting action.

FIGURE 'A-2'