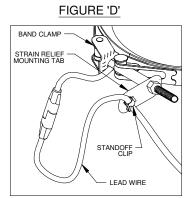

# Sanitary Type Holder (See Figures B, C, and D)

- 1. Before tightening the clamp, install the strain relief mounting tab.
- 2. Slide the clamp stud through the hole in the mounting tab as shown in Figures B, C, and D. Install the nut and torque as necessary.
- 3. Insert the leadwire into the standoff clip.

FIGURE 'B'

4. Plug the B.D.I. connector into the leadwire connector using a slight twisting action.

LEAD WIRE

STRAIN RELIEF MOUNTING TAB

STANDOFF CLIP

MBC MULTI-BOLT CLAMP