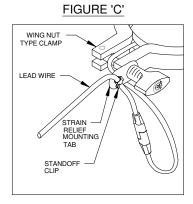

# Sanitary Type Holder (See Figures B, C, and D)

- 1. Before tightening the clamp, install the strain relief mounting tab.
- 2. Slide the clamp stud through the hole in the mounting tab as shown in Figures B, C, and D. Install the nut and torque as necessary.
- 3. Insert the leadwire into the standoff clip.